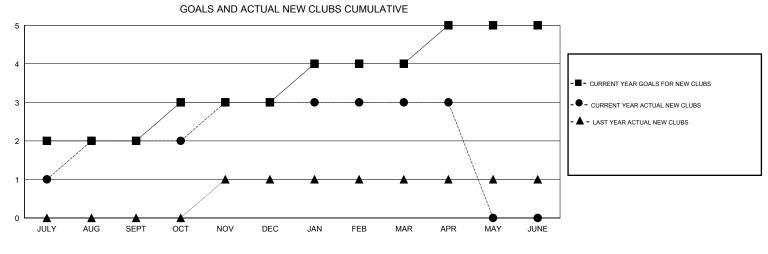

## Mahesh Pasqual GMT:

| GMT: Mahesh P                                               | Pasqual          | L                | OCATION INDIA    |                                                             |                                                                |                                                              | GMT CA                                             |  |
|-------------------------------------------------------------|------------------|------------------|------------------|-------------------------------------------------------------|----------------------------------------------------------------|--------------------------------------------------------------|----------------------------------------------------|--|
| Clubs                                                       |                  |                  |                  | Members                                                     |                                                                |                                                              |                                                    |  |
| RESULTS FOR 2016-2017                                       |                  |                  |                  | RESULTS FOR 2016-2017                                       |                                                                |                                                              |                                                    |  |
| QUARTER                                                     | NEW CLUB GOAL    | NEW CLUBS        | DROPPED CLUBS    | QUARTER                                                     | NEW MEMBER GROWTH<br>NET GOAL (not reinstated<br>or transfers) | NEW MEMBER<br>GROWTH ACTUAL (not<br>reinstated or transfers) | DROPPED<br>MEMBERS ACTUAL<br>(including transfers) |  |
| JULY/AUG/SEPT<br>OCT/NOV/DEC<br>JAN/FEB/MAR<br>APR/MAY/JUNE | 2<br>1<br>1<br>1 | 2<br>1<br>0<br>0 | 0<br>2<br>0<br>0 | JULY/AUG/SEPT<br>OCT/NOV/DEC<br>JAN/FEB/MAR<br>APR/MAY/JUNE | 65<br>70<br>45<br>70                                           | 163<br>79<br>43<br>16                                        | 74<br>66<br>18<br>2                                |  |