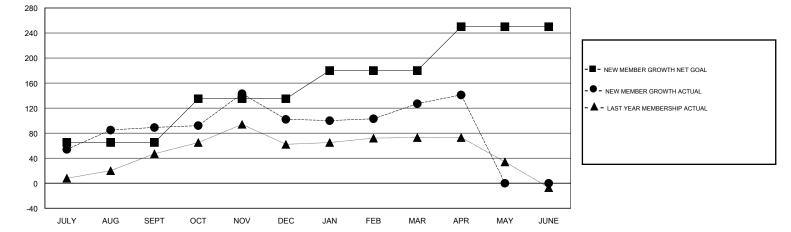

## Mahesh Pasqual GMT:

| GMT: Mahesh P                                               | Pasqual          | L                | OCATION INDIA    |                                                             |                                                                |                                                              | GMT CA                                             |  |
|-------------------------------------------------------------|------------------|------------------|------------------|-------------------------------------------------------------|----------------------------------------------------------------|--------------------------------------------------------------|----------------------------------------------------|--|
| Clubs                                                       |                  |                  |                  | Members                                                     |                                                                |                                                              |                                                    |  |
| RESULTS FOR 2016-2017                                       |                  |                  |                  | RESULTS FOR 2016-2017                                       |                                                                |                                                              |                                                    |  |
| QUARTER                                                     | NEW CLUB GOAL    | NEW CLUBS        | DROPPED CLUBS    | QUARTER                                                     | NEW MEMBER GROWTH<br>NET GOAL (not reinstated<br>or transfers) | NEW MEMBER<br>GROWTH ACTUAL (not<br>reinstated or transfers) | DROPPED<br>MEMBERS ACTUAL<br>(including transfers) |  |
| JULY/AUG/SEPT<br>OCT/NOV/DEC<br>JAN/FEB/MAR<br>APR/MAY/JUNE | 2<br>1<br>1<br>1 | 2<br>1<br>0<br>0 | 0<br>2<br>0<br>0 | JULY/AUG/SEPT<br>OCT/NOV/DEC<br>JAN/FEB/MAR<br>APR/MAY/JUNE | 65<br>70<br>45<br>70                                           | 163<br>79<br>43<br>16                                        | 74<br>66<br>18<br>2                                |  |